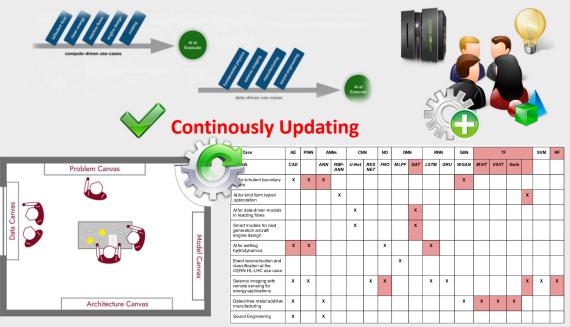

- > Next round Interaction Rooms after Review
  - Carve out more details on AI/HPC methods
  - Contribute to the Unique AI Framework
  - > Update our HPC/AI Methods Matrix

**Realization of SW Framework – IR Results (see D2.10)** 