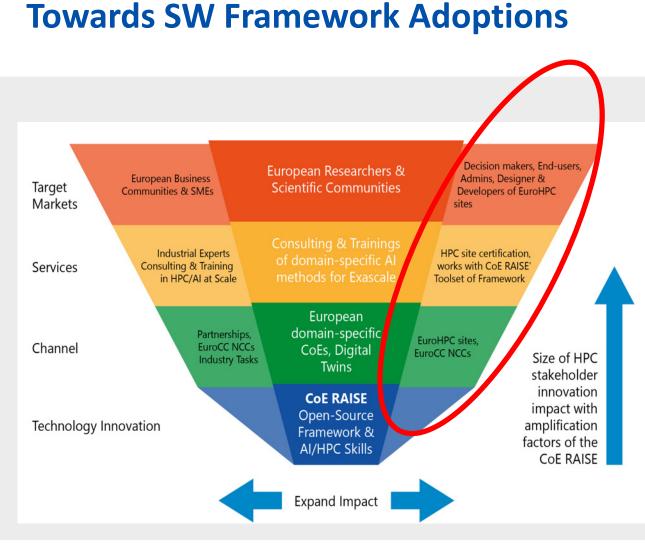

### Agenda Item (3) – Towards SW Framework Adoptions

2022-09-30 RAISE WP2 Monthly Meeting September 2022

EC Review Success: Thanks to all WP2 members

**Towards SW Framework Adoptions** 