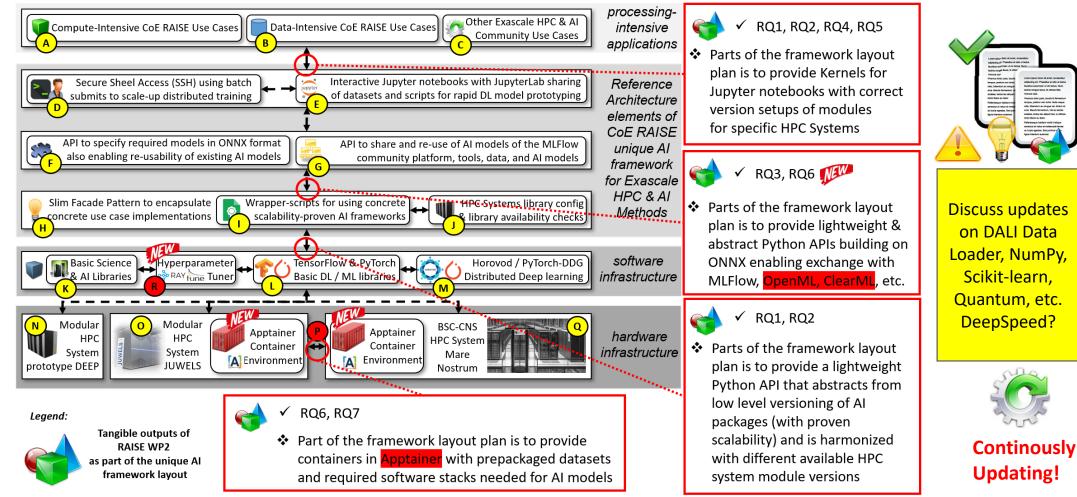

### Agenda Item (3) – Towards SW Framework Adoptions

2022-09-30 RAISE WP2 Monthly Meeting September 2022

EC Review Success: Thanks to all WP2 members

**Towards SW Framework Adoptions** 

#### DISCOVERER Discover is a patientia EuroPC approximation to discover of a patientia E

#### > TBD: Other project partner sites?

- RTU system
- > DEEP system
- JUELICH Systems
- > Vit Vondrak (IT4Innovation),

➤ Tomas