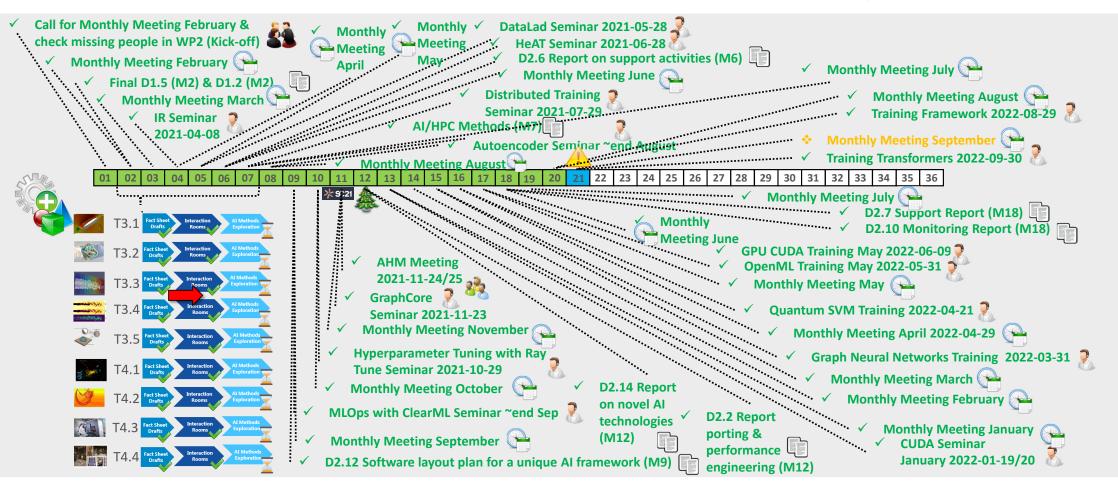

#### Monthly WP2 Trainings

- Co-organized with Icelandic National Competence Center (NCC) funded by the EuroCC project: http://ihpc.is
- > Performed since Quarter 2 of the project (April 2021)
- > Selected dates via agreement of availability of speakers
- > Used as major AI/HPC methods information/training for WP3/WP4
- > Contributed to outreach via YouTube Channel recordings: https://www.youtube.com/channel/UCAdIZ-v6cWwGdapwYxdN7dq
- > TBD(Katrín): Schedule the YouTube Training series with speakers & Update Training Plan

#### Plan for next months

- Carry on with monthly WP2 trainings in the same style, but schedule on 3-4 month horizons
- Repeat certain trainings with advanced content and updates of activities
- Work better together with WP6 on releasing seminars on YouTube channel more regularly
- Collect slides of speakers and make them available on BSCW and/or on the RAISE Web Page

You Tube

EURC

TBD (all): Please suggest further training & teaching seminars for YouTube channel on our WP2 mailing list to plan better ahead

TBD (all): Please suggest further training & teaching seminars for YouTube channel on our WP2 mailing list to plan better ahead