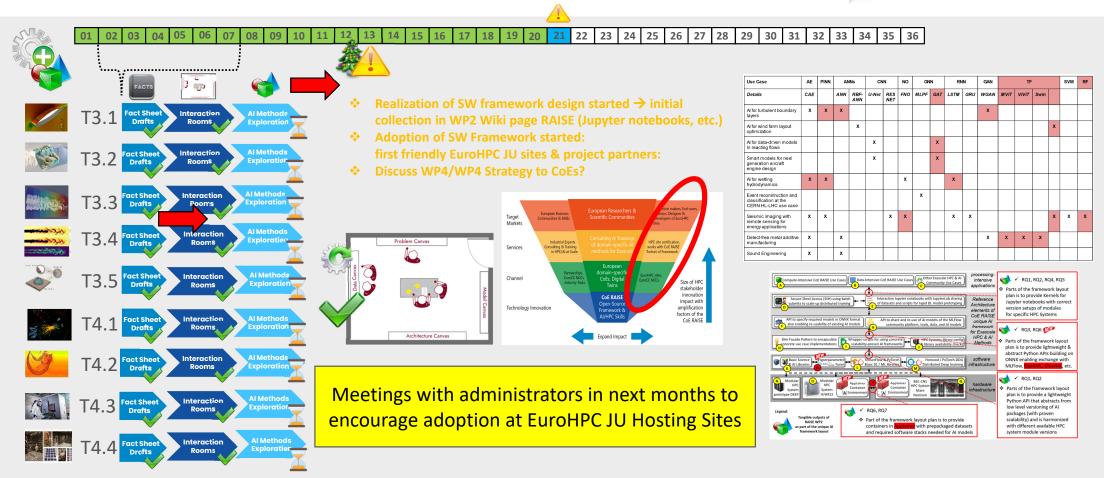

### **Interaction Rooms via MURAL Boards & Milestone Inputs**

> 3rd iteration with a view on EuroHPC Hosting Sites, SMEs/Industry & CoEs will be started

- Focus on where exactly is code running and what HPC sites might be interesting in the future
- > Update of the SW Framework Components (e.g., scikit-learn for statistics, NumPy, Dali Data Loader, etc.)

#### Interaction Room Status & Discussions – WP3/WP4 Overview

#### > WP3 (third round IRs)

- > T3.1: Turbulent Flow  $\rightarrow$  after review
- > T3.2: Clean Energy  $\rightarrow$  after review
- > T3.3: Reactive Flows  $\rightarrow$  after review
- > T3.4: Engine design  $\rightarrow$  after review
- $\succ$  T3.5: Coating  $\rightarrow$  after review

#### > WP4 (third round IRs)

- > T4.1: Fundamental physics  $\rightarrow$  after review
- > T4.2: Seismic imaging  $\rightarrow$  after review
- > T4.3: Manufacturing  $\rightarrow$  after review
- > T4.4: Sound engineering  $\rightarrow$  after review
- > 3rd iteration of Interaction Rooms  $\rightarrow$  schedule

- > Next round Interaction Rooms after Review
  - Carve out more details on AI/HPC methods
  - Contribute to the Unique AI Framework
  - > Update our HPC/AI Methods Matrix

**Realization of SW Framework – IR Results (see D2.10)** 