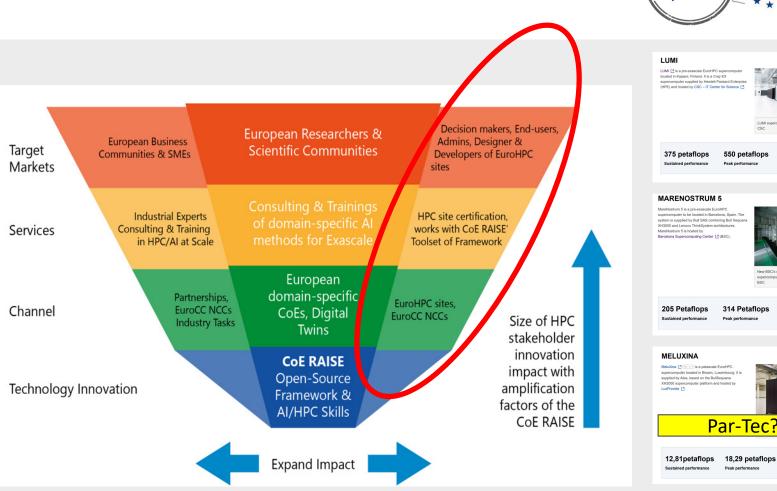

### Agenda Item (3) – Towards SW Framework Adoptions

2022-09-30 RAISE WP2 Monthly Meeting September 2022

EC Review Success: Thanks to all WP2 members

**Towards SW Framework Adoptions** 