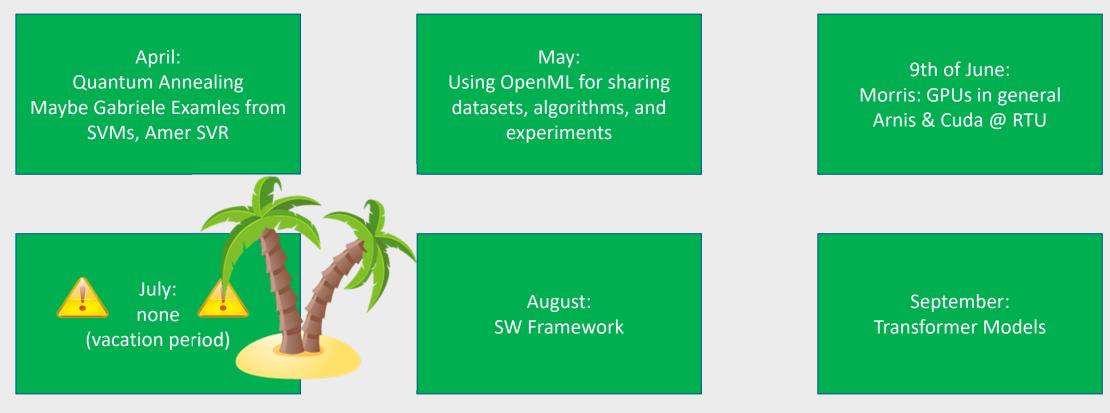

#### Monthly WP2 Trainings

- Co-organized with Icelandic National Competence Center (NCC) funded by the EuroCC project: http://ihpc.is
- > Performed since Quarter 2 of the project (April 2021)
- > Selected dates via agreement of availability of speakers
- > Used as major AI/HPC methods information/training for WP3/WP4
- > Contributed to outreach via YouTube Channel recordings: https://www.youtube.com/channel/UCAdIZ-v6cWwGdapwYxdN7dq
- > TBD(Katrín): Schedule the YouTube Training series with speakers & Update Training Plan

#### Plan for next months

- Carry on with monthly WP2 trainings in the same style, but schedule on 3-4 month horizons
- Repeat certain trainings with advanced content and updates of activities
- Work better together with WP6 on releasing seminars on YouTube channel more regularly
- Collect slides of speakers and make them available on BSCW and/or on the RAISE Web Page