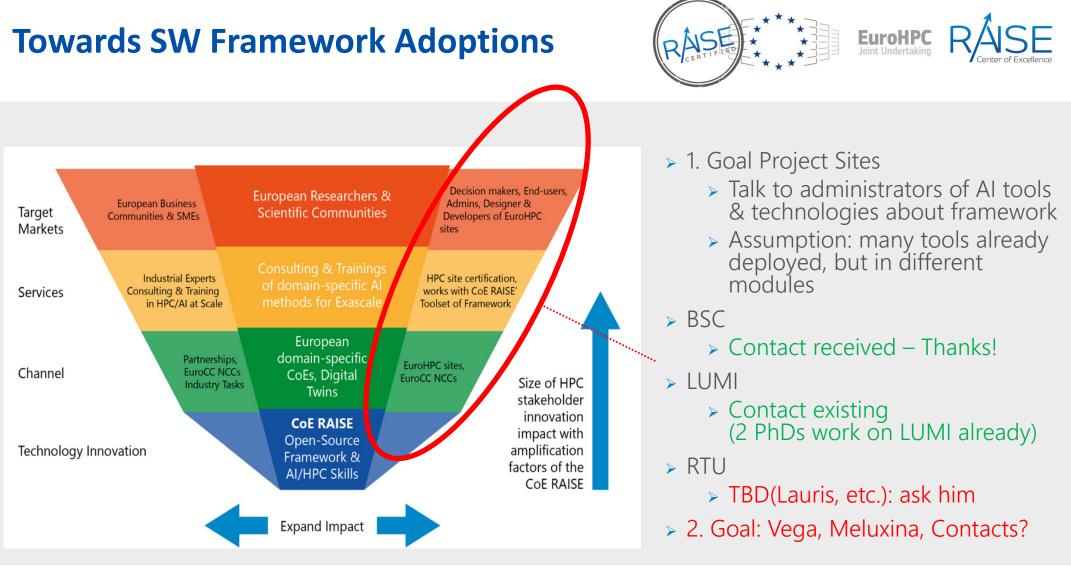

### Agenda Item (3) – Towards SW Framework Adoptions

2022-09-30 RAISE WP2 Monthly Meeting September 2022

EC Review Success: Thanks to all WP2 members

**Towards SW Framework Adoptions** 

#### > TBD: Other project partner sites?

- RTU system
- > DEEP system
- JUELICH Systems
- > Vit Vondrak (IT4Innovation),

➤ Tomas