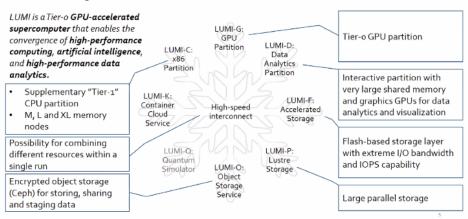

### LUMI system architecture

In total, LUMI will have astounding storage of 117 petabytes and an impressive aggregated I/O bandwidth of 2 terabytes per second.

LUMI is using 100% hydropowered energy. Up to 200MWs are available. The waste heat of LUMI will produce 20 percent of the district heat of the area.