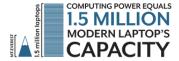

### **EuroHPC – LUMI Supercomputer in Finland**

LUMI

LUMI's computing power will be over 550 petaflops.

LUMI's computing power is equivalent to the combined performance of 1.5 million of the latest laptop computers. These would form over 23-kilometer high tower.