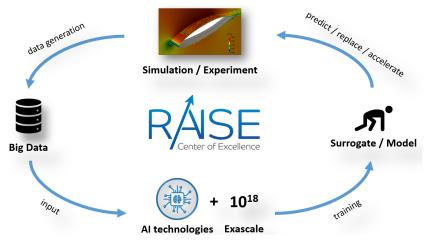

# AISE Center of Excellence (CoE) EU Project – HPC Intertwined with AI

[4] CoE RAISE Web Page

[3] Simulation Figure

RAISE funds three use cases for the University of Iceland in the area of Al-enabled remote sensing, sound engineering, and links with our computational fluid dynamics activities