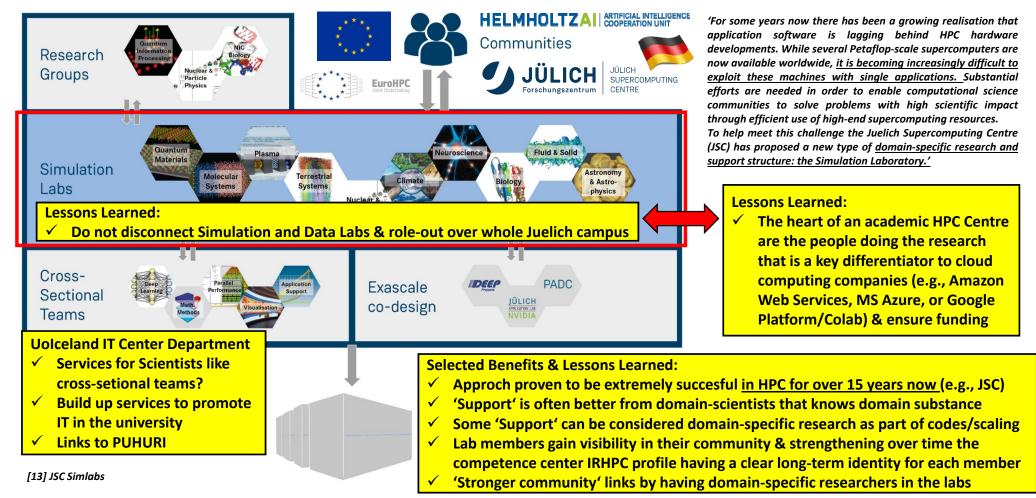

### First Steps towards Potential Simulation and Data Labs in Iceland

## SimDataLabs in Iceland – Confirmed Participation (Work-in-Progress)

Jointly engage in future funding together, e.g. **EuroHPC Master of Science in HPC program and** many other activities planed in Horizon Europe

- labs of Juelich are 'friendly' reviewed on a 1-2 years basis as part of funding program
- Engagement with Industry: ISOR, MATIS, MAREL, DECODE (work-in-progress), etc.
- Including Start-Ups: Nordverse (medical NLP, done), Treble (Accoustic, done), others?
- Relationship to our new IRHPC & steering board activities -> Logo for IRHPC/NCC?!
- Teaching better topics of relevance in HPC Course for Iceland, other activities?