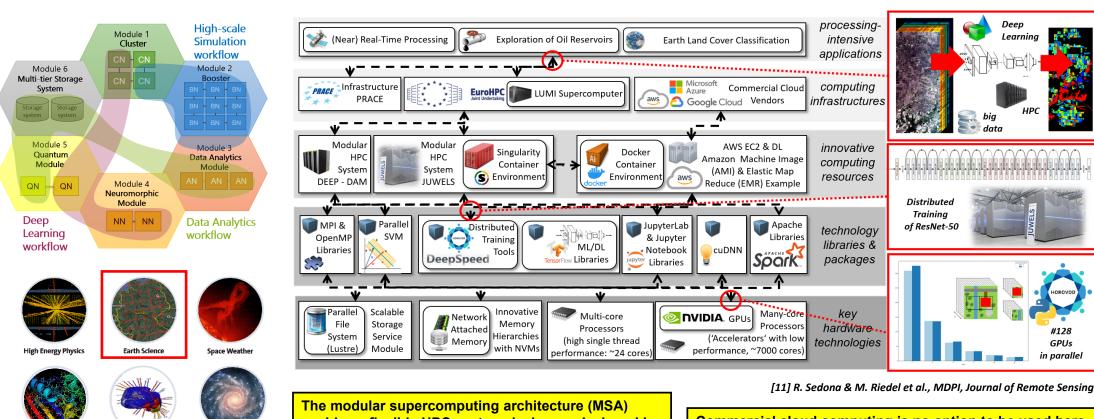

### **DEEP Series of Projects – Research Examples & Need for Academic HPC Centres**

enables a flexible HPC system design co-designed by the need of diverse research application workloads

Commercial cloud computing is no option to be used here instead (e.g., Amazon Web Services charge 24\$/hour GPU

Radio Astronomy

Molecular Dynamics

Neuroscience