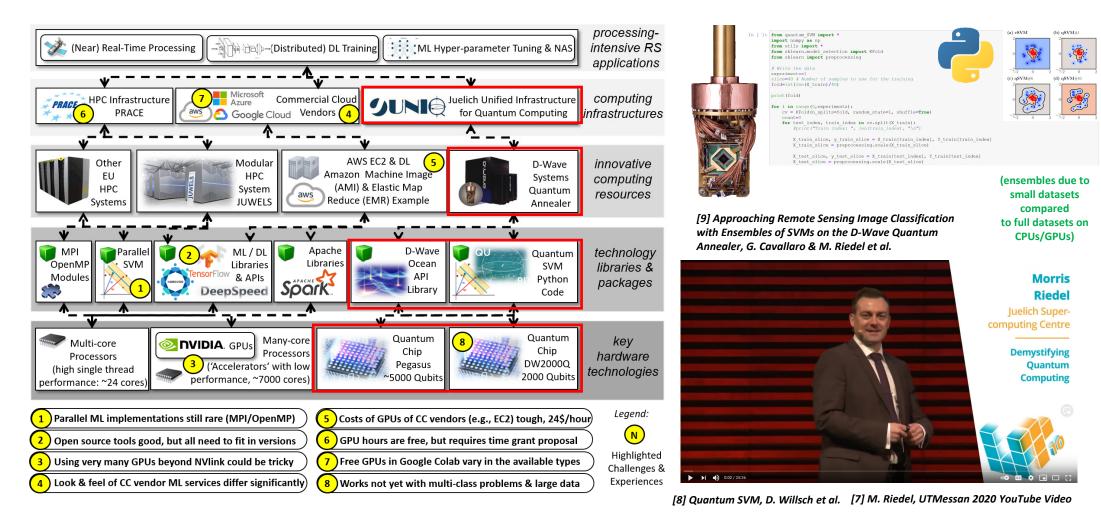

## Research Examples – Quantum Module with D-Wave Systems Quantum Annealer

IHPC Icelandic National Competence Center for High Performance Computing and Artificial Intelligence