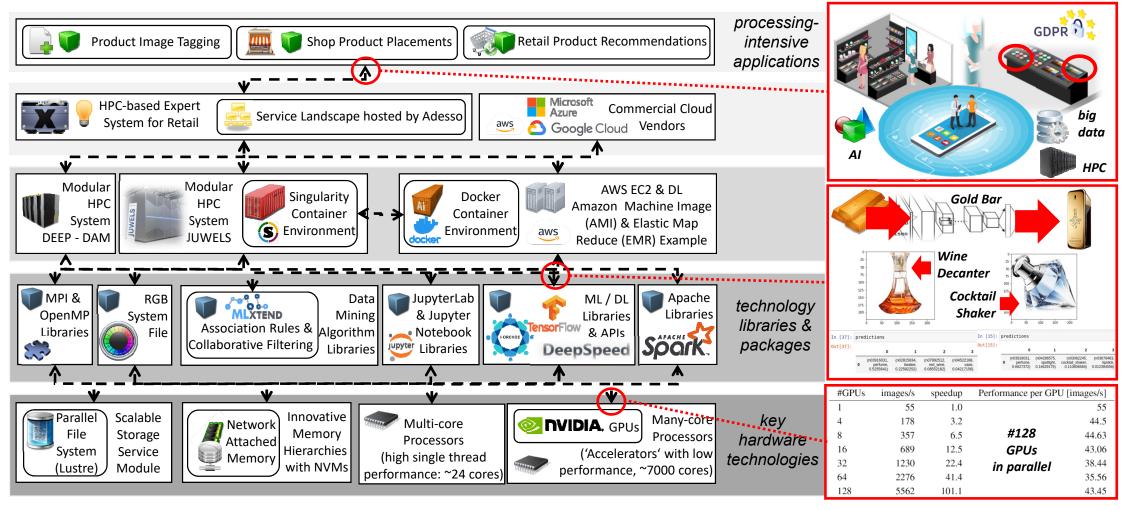

node.html
- [14] Icelandic HPC Community Page, Online: https://ihpc.is/

## **ACKNOWLEDGEMENTS**



## **Acknowledgements – High Productivity Data Processing Research Group**



PD Dr. G. Cavallaro



**Senior PhD** Student A.S. Memon



PD Dr. M.S. Memon



**PhD Student** E. Erlingsson



**PhD Student** S. Bakarat



**PhD Student** R. Sedona



**PhD Student** P. H. Einarsson





Dr. M. Goetz (now KIT)



MSc M. Richerzhagen (now other division)



MSc P. Glock (now INM-1)



MSc C. Bodenstein (now Soccerwatch.tv)



MSc G.S. Guðmundsson (Landsverkjun)



**PhD Student** Reza









# **Appendix**



## **Research Examples – Remote Sensing AI & HPC Applications**



## Research Examples - Health & Medical AI & HPC Applications



## Research Examples – Retail AI & HPC Applications



## Research Examples – Quantum Module with D-Wave Systems Quantum Annealer



IHPC Icelandic National Competence Center for High Performance Computing and Artificial Intelligence

### Open PhD Position Available in EU Project RAISE @ Iceland











[10] Open PhD Position, RAISE EC Project @ Iceland

### Information

The PhD position is funded by the EU project Center of Excellence "Research on AI- and Simulation-Based Engineering at Exascale" (CoE RAISE). This project will be the excellent enabler for the advancement of European multi-physics and/or multi-scale applications on industrial and academic level and a driver for novel intertwined AI and HPC technologies.

Supervisor: Prof. Morris Riedel (University of Iceland)

��Co-Supervisors: Dr. Gabriele Cavallaro (Jülich Supercomputin