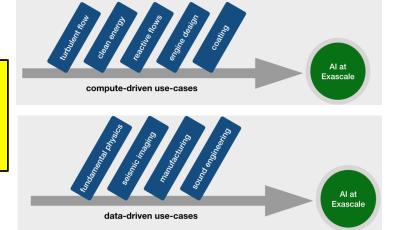

# AISE Center of Excellence (CoE) EU Project – HPC Intertwined with AI

[4] CoE RAISE Web Page

[3] Simulation Figure

RAISE funds three use cases for the University of Iceland in the area of Al-enabled remote sensing, sound engineering, and links with our computational fluid dynamics activities